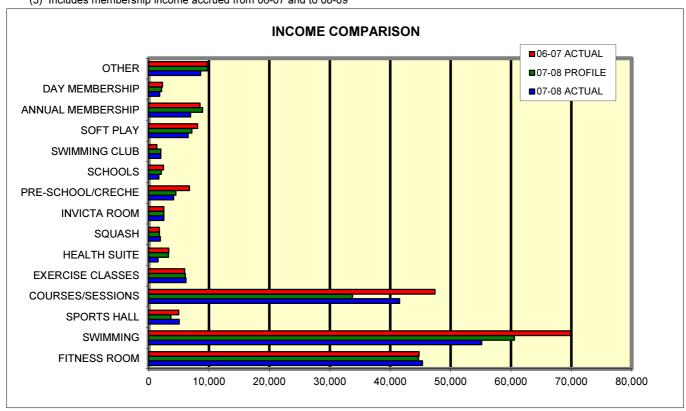

| KEY PERFORMANCE INDICATORS |              |               |              |              |               |  |  |
|----------------------------|--------------|---------------|--------------|--------------|---------------|--|--|
|                            | INCOME       |               |              | USAGE        |               |  |  |
|                            | 07-08 ACTUAL | 07-08 PROFILE | 06-07 ACTUAL | 07-08 ACTUAL | 07-08 PROFILE |  |  |
| FITNESS ROOM (1)           | 45,346       | 44,670        | 44,777       | 3,622        | 3,568         |  |  |
| SWIMMING                   | 55,141       | 60,550        | 69,913       | 15,845       | 17,399        |  |  |
| SPORTS HALL                | 5,060        | 3,680         | 4,991        | 1,132        | 823           |  |  |
| COURSES/SESSIONS (2)       | 41,543       | 33,750        | 47,397       | 8,146        | 6,618         |  |  |
| EXERCISE CLASSES           | 6,174        | 6,060         | 5,962        | 2,229        | 2,188         |  |  |
| HEALTH SUITE               | 1,546        | 3,290         | 3,324        | 290          | 616           |  |  |
| SQUASH                     | 1,933        | 1,790         | 1,765        | 671          | 622           |  |  |
| INVICTA ROOM               | 2,500        | 2,500         | 2,500        | -            | -             |  |  |
| PRE-SCHOOL/CRECHE          | 4,139        | 4,500         | 6,755        | 1,075        | 1,169         |  |  |
| SCHOOLS                    | 1,693        | 2,100         | 2,466        | 979          | 1,214         |  |  |
| SWIMMING CLUB              | 2,000        | 2,000         | 1,354        | -            | -             |  |  |
| SOFT PLAY                  | 6,540        | 7,140         | 8,108        | 2,158        | 2,356         |  |  |
| ANNUAL MEMBERSHIP (3)      | 6,940        | 8,940         | 8,518        | 297          | 382           |  |  |
| DAY MEMBERSHIP             | 1,823        | 2,130         | 2,290        | 1,519        | 1,775         |  |  |
| OTHER                      | 8,612        | 9,750         | 9,694        | -            | -             |  |  |
| TOTAL                      | 190,990      | 192,850       | 219,814      | 37,962       | 38,730        |  |  |

- (1) Includes fitness room income accrued from 06-07 and to 08-09
- (2) Includes course income accrued from 06-07
- (3) Includes membership income accrued from 06-07 and to 08-09